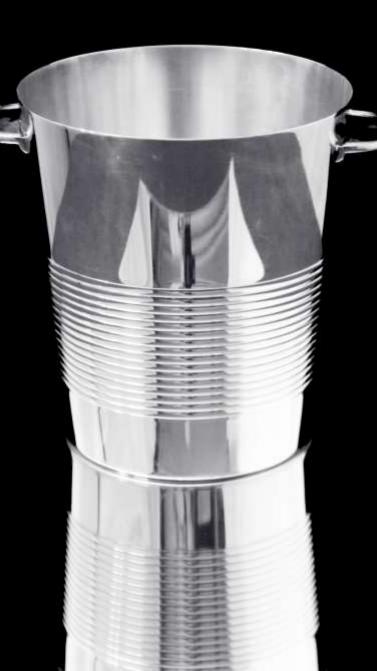

Direct from Paris, A Stunning Silver
Plated "Filets Model" Champagne /
Wine Cooler in Like New Condition by
France's Premier Silversmith
"Christofle", Silversmith the the
Kings & Queens of Europe for
Generations, Luxury and Elegance
Traditionally Reserved for the French
Elite, Circa 1950s!!