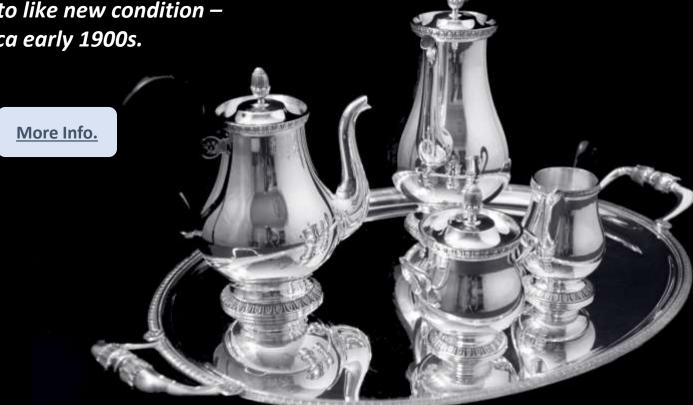

Direct from Paris, a magnificent 5
piece silver-plate Collection Gallia,
Louis XVI model tea set by France's
premier silversmith "Christofle –
Silversmith to the King" and each
piece has been professionally
refinished to like new condition –
circa early 1900s.