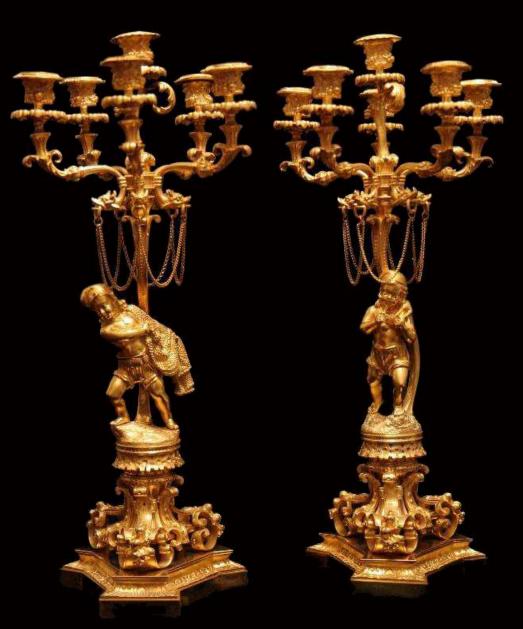

Another Super Discovery!!

An Amazing Set of 19th Century,
Gold Plated Bronze Candelabra,
Museum Quality, Absolutely
Stunning. Imagine This Spectacular
Set on Your Dinner Table - For Those
Very Special Guests. Candelabra #1
Weights 6.187 kilos, Stands 59cm.
Tall and is 26cm. Wide. Candelabra
#2 weights 5.722 kilos, stands 59cm.
tall and is 26cm. wide!!