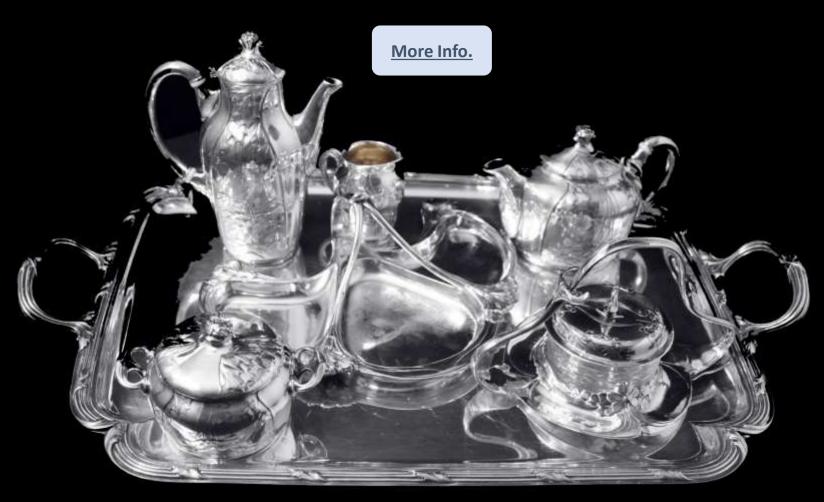

Direct from Paris, a Magnificent Original French Art Nouveau Gold Plated Bronze Serving Tray by Renowned French sculptor Albert Marionnet, an Art Nouveau Master.

Direct from Paris, a 7pc. Extremely Rare, Original French Art Nouveau Silver Plate Tea Set Including Serving Tray. Circa late 1800s by Orfevre Gallia, one of Frances Premier Silversmiths. Gallia, founded in 1885, was a collaborative endeavor between two distinguished names in the Art Nouveau decorative arts scene: Emile Gallé and Alphonse Mucha.