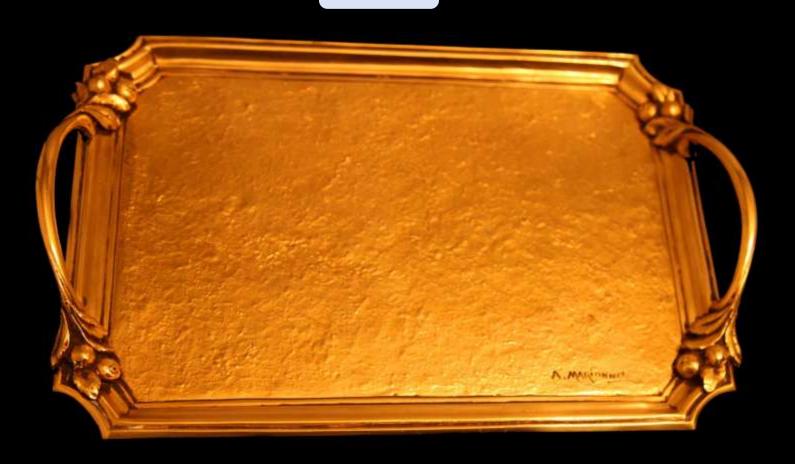

Direct from Paris, a Magnificent Original French Art Nouveau Gold Plated Bronze Serving Tray by Renowned French sculptor Albert Marionnet, an Art Nouveau Master.

Direct from Paris, a 7pc. Extremely Rare, Original French Art Nouveau Silver Plate Tea Set Including Serving Tray. Circa late 1800s by Orfevre Gallia, one of Frances Premier Silversmiths. Gallia, founded in 1885, was a collaborative endeavor between two distinguished names in the Art Nouveau decorative arts scene: Emile Gallé and Alphonse Mucha.