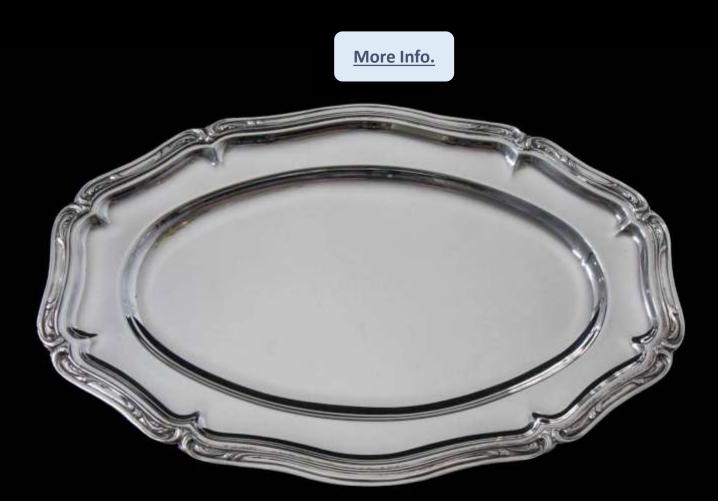

Direct from Paris, a Magnificent Pair of Silver Plate Louis XVI Serving Platters by one of France's Premier Silversmiths "Ercuis", Professionally Restored to "Like New" Condition, Elegance and Quality Traditionally Reserved for the French Elite and NO MONOGRAMS - Circa 1890s!!