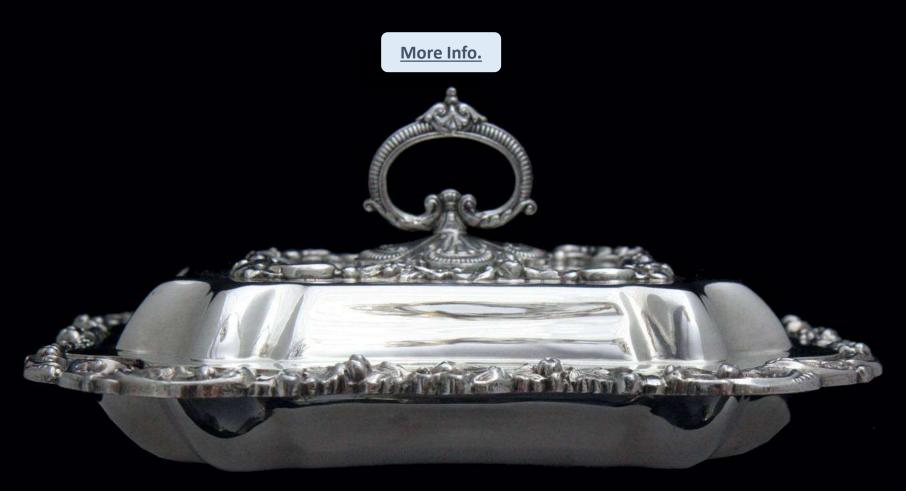

A Magnificent Pair of Silver-Plated Bronze Elizabethan Style Vegetable Servers in Excellent Condition and there are No Monograms on any of the Pieces, Another Rarity for Pieces of This Quality!!

Direct from Paris, The Birth
place of Art Deco, A Stunning
Art Deco Silver Plated Charger
with Inlaid Imitation Ruby
and Sapphire Stones,
Beautifully Restored to Its
Original Glory, Mirror Like
Finish, Museum Quality,
Excellent Condition - circa
1910 – 16 Available !!