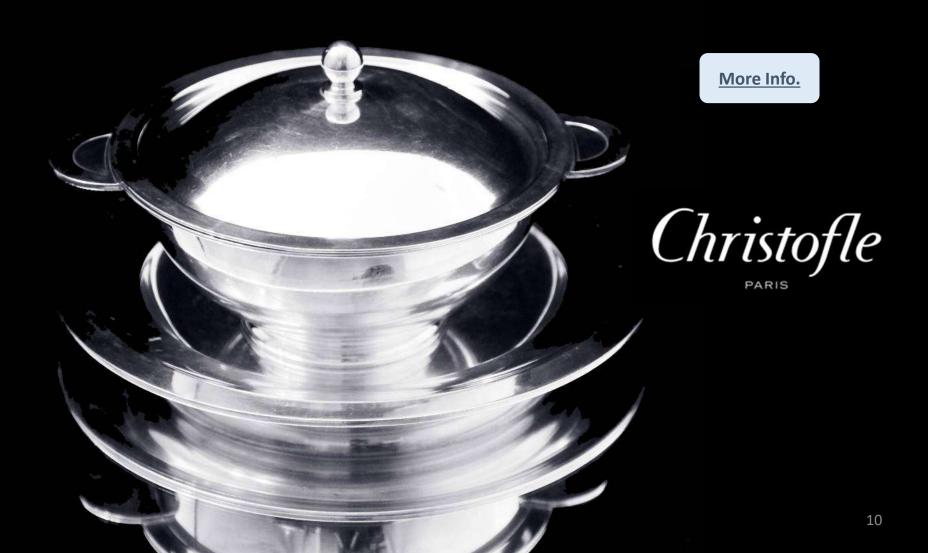

Direct from Paris, a magnificent 5
piece silver-plate Collection Gallia,
Louis XVI model tea set by France's
premier silversmith "Christofle –
Silversmith to the King" and each
piece has been professionally
refinished to like new condition –
circa early 1900s.