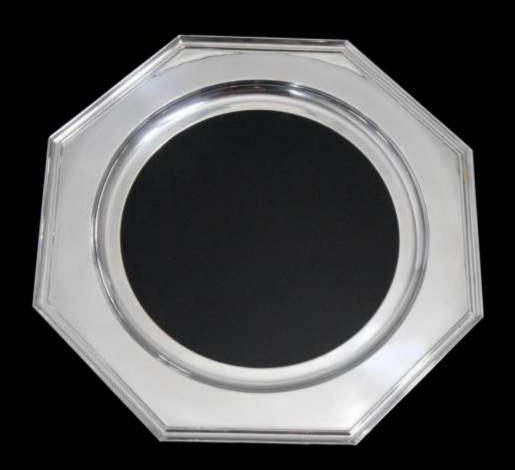

of Art Deco, A Gorgeous Gatsby
Era Set of 14 Octagonal SilverPlated Presentation Platters in
Excellent Condition with Mel Mac
Interior and Felt Undercoat to
Prevent Sliding on the Table and
Includes 14 Anti-Tarnish Wraps
for Easy Storage, Meant for the
Discerning Art Deco Aficionado Circa 1920s!!