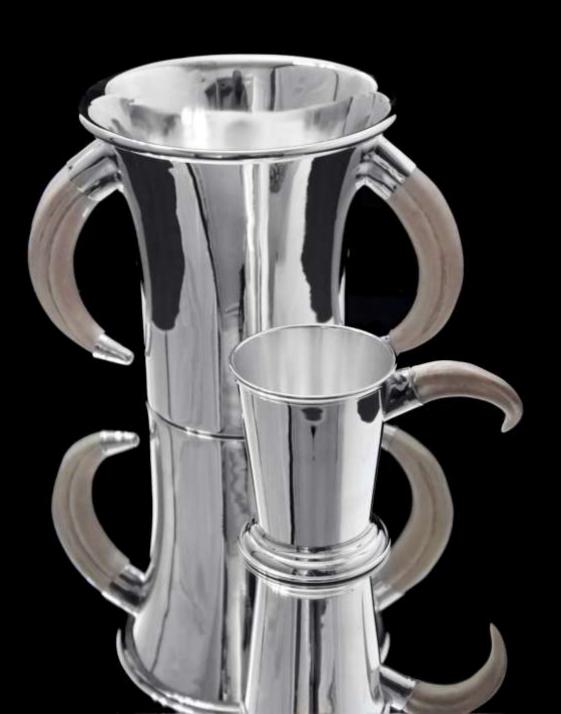

More Info.

Christofle

Direct from Paris, A French
Stunningly Unique One-of-a-Kind
Silver Plated Champagne / Wine
Cooler and Matching Tankard
Made by Hand to the Highest of
International Standards and
Meticulously Restored to Near
New Condition with Genuine
Warthog Tusk Handles, Circa
Late 19th Century!!