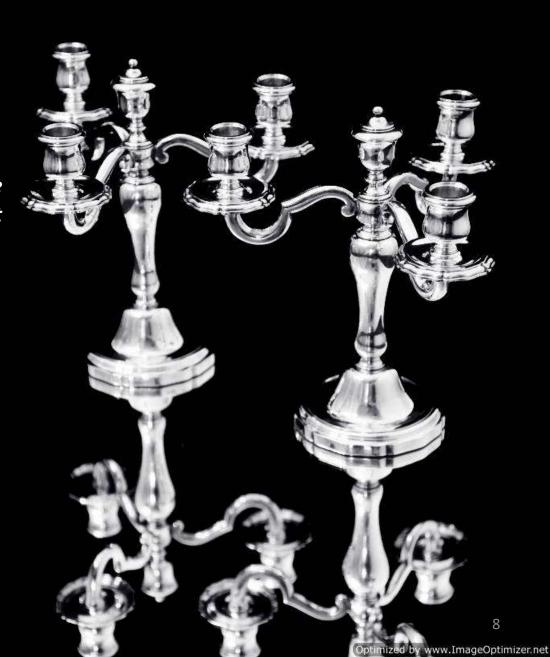

Direct from Paris,a Magnificent
Pair of Louis XVI Silver Plate 3Candle Candelabra by France's
Premier Silversmith "Christofle Callia Collection", Meticulously
Restored to Near New Condition,
Includes Two Anti-Tarnish Storage
Wraps for Easy Storage, You Can't
Go Wrong Buying Quality, circa
early 1900s!!