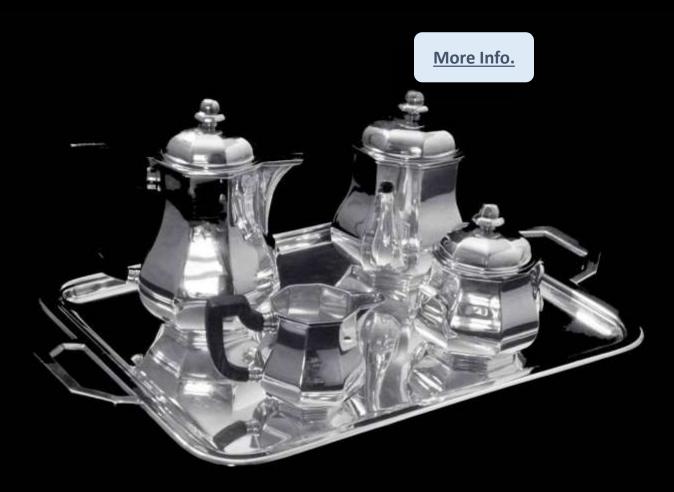

Direct from Paris, a magnificent 5
piece silver-plate Collection Gallia,
Louis XVI model tea set by France's
premier silversmith "Christofle –
Silversmith to the King" and each
piece has been professionally
refinished to like new condition –
circa early 1900s.