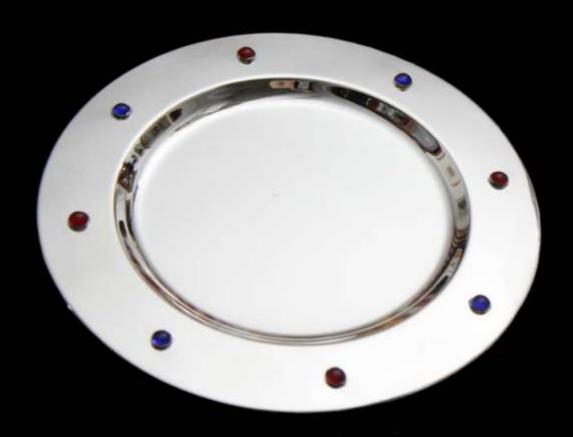

A Magnificent Pair of Silver-Plated Bronze Elizabethan Style Vegetable Servers in Excellent Condition and there are No Monograms on any of the Pieces, Another Rarity for Pieces of This Quality!!

Direct from Paris, The Birth
place of Art Deco, A Stunning
Art Deco Silver Plated Charger
with Inlaid Imitation Ruby
and Sapphire Stones,
Beautifully Restored to Its
Original Glory, Mirror Like
Finish, Museum Quality,
Excellent Condition - circa
1910 – 16 Available !!