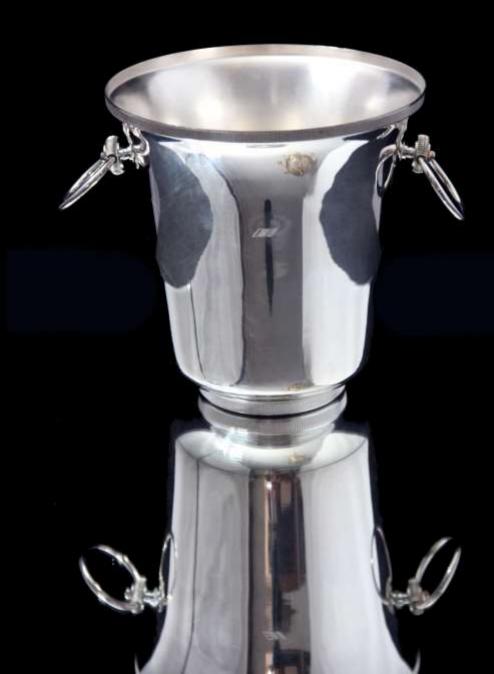

Direct from Paris, A Stunning Silver
Plated "Filets Model" Champagne /
Wine Cooler in Like New Condition by
France's Premier Silversmith
"Christofle", Silversmith the the
Kings & Queens of Europe for
Generations, Luxury and Elegance
Traditionally Reserved for the French
Elite, Circa 1950s!!